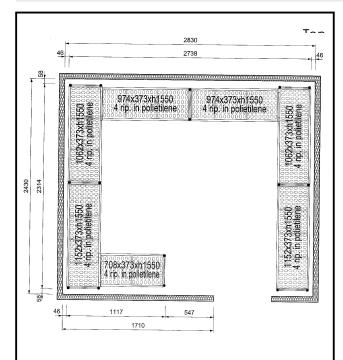

### Stainless Steel Preparation Shelving set for 2830x2430 mm cold room

| ITEM #  |  |
|---------|--|
| MODEL # |  |
| NAME #  |  |
| SIS #   |  |
| AIA#    |  |

137107 (CRS2824)

Shelving Set, composed of aluminium uprights and 4 polyethylene louvered shelves, for 2830x2430 mm Cold Rooms

#### Item No.

4-level shelving set. Designed for corner installation along the sides of the cold room. Louvered sectional polyethylene shelves (depth=373mm). Aluminium (20 micron) side uprights (height=1550mm). Adjustable feet.

### **Key Information:**

External dimensions, length

**137107 (CRS2824)** 1117-2314-2738-2314 mm

External dimensions, Depth: 373 mm
External dimensions, Height: 1550 mm
Max loading weight: 3600 kg
Net weight: 119 kg