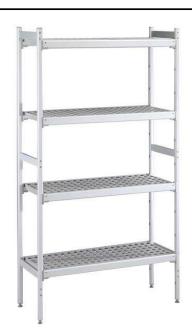

### Stainless Steel Preparation Shelving set for 2830x2430 mm cold room

| ITEM #  |  |
|---------|--|
| MODEL # |  |
| NAME #  |  |
| SIS #   |  |
| AIA#    |  |

137107 (CRS2824)

Shelving Set, composed of aluminium uprights and 4 polyethylene louvered shelves, for 2830x2430 mm Cold Rooms

#### Item No.

4-level shelving set. Designed for corner installation along the sides of the cold room. Louvered sectional polyethylene shelves (depth=373mm). Aluminium (20 micron) side uprights (height=1550mm). Adjustable feet.

### Construction

- Uprights and shelf frames constructed entirely in anodized aluminium (20 micron).
- 4 tiers.
- Shelves made by section of polyethylene tablets.
- Sectional polyethylene shelves are dishwasher safe.